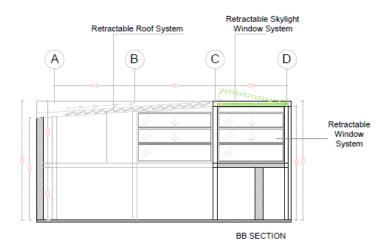

LOUNGE GARDEN ROOF SYSTEM

CLIENT:

ADDRESS: 369 Green Lanes, Finsbury Park London N4 1DY

Section & Roof Plan

DATE: 03/07/2021

Studio LAPS Design Studio

STUDIOLAPS

DRG BY: YK

Contact: Serhat YILDIZ Mobile: 07462 047471 E-Mail: info@studiolaps.com