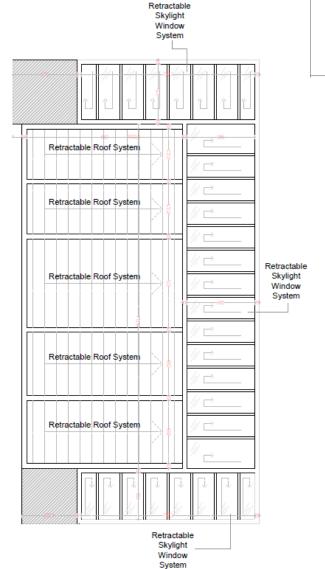

LOUNGE GARDEN ROOF SYSTEM

CLIENT:

ADDRESS: 369 Green Lanes, Finsbury Park London N4 1DY

Section & Roof Plan

DATE: 03/07/2021

Studio LAPS Design Studio

STUDIOLAPS

DRG BY: YK

Contact: Serhat YILDIZ Mobile: 07462 047471 E-Mail: info@studiolaps.com